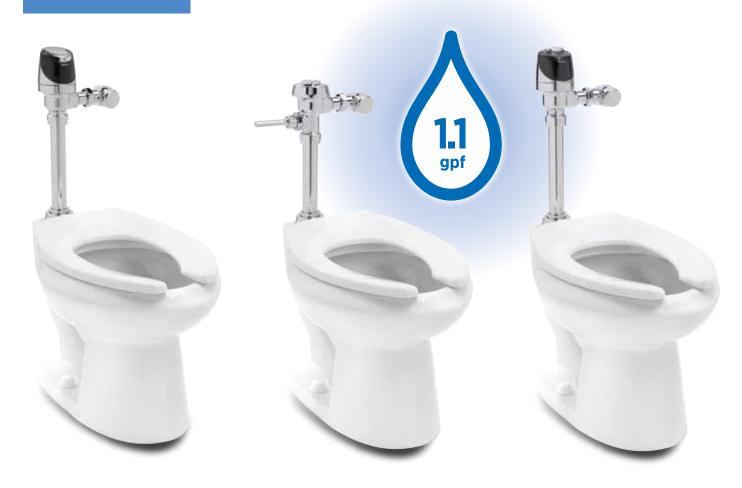

## 1.1 gpf for maxefficiency

The demand for water conservation is driving flush volumes ever-lower. The new threshold is 1.1 gpf. At 1.1 gpf, it is more important than ever that the flushometer and the fixture work in harmony to deliver the evacuation performance and drain line carry that is necessary. Sloan has met that challenge and after unprecedented testing, is confidently introducing its broad line up of manual and electronic flushometers, paired with its top performing fixtures. The result is reliable performance that you've come to expect from Sloan.

## \_\_\_\_\_\_ Water Connects Us<sup>™</sup>

| FLUSHOMETER                                                                                                                                                                                                       |  | FIXTURE                        | FLUSH<br>ACTIVATION | MODEL<br>NUMBER | CODE<br>NUMBER |
|-------------------------------------------------------------------------------------------------------------------------------------------------------------------------------------------------------------------|--|--------------------------------|---------------------|-----------------|----------------|
| SOLIS®<br>8111-1.1<br>Solar-Powered HET Flushometers<br>and<br>HET Water Closets<br>SOLIS utilizes solar-power which<br>effectively doubles the battery life,<br>making it the most energy<br>efficient solution. |  | Floor Mount<br>ST 2009         | Solar/Battery       | WETS-2001.1201  | 20011201       |
|                                                                                                                                                                                                                   |  | Floor Mount,<br>ADA<br>ST 2029 | Solar/Battery       | WETS-2021.1201  | 20211201       |
|                                                                                                                                                                                                                   |  | Wall Mount<br>ST 2059          | Solar/Battery       | WETS-2051.1201  | 20511201       |
| ECOS®<br>8111-1.1<br>Electronic HET Flushometers<br>and<br>HET Water Closets<br>ECOS delivers battery-powered,<br>sensor-activated operation<br>for optimal hygiene and reliable<br>performance.                  |  | Floor Mount<br>ST 2009         | Battery             | WETS-2001.1101  | 20011101       |
|                                                                                                                                                                                                                   |  | Floor Mount,<br>ADA<br>ST 2029 | Battery             | WETS-2021.1101  | 20211101       |
|                                                                                                                                                                                                                   |  | Wall Mount<br>ST 2059          | Battery             | WETS-2051.1101  | 20511101       |
| ROYAL <sup>®</sup><br>111-1.1<br>Manual HET Flushmometers<br>and<br>HET Water Closets<br>Royal manual flushometers set<br>the standard for world class<br>quality and reliable performance.                       |  | Floor Mount<br>ST 2009         | Manual              | WETS-2001.1001  | 20011001       |
|                                                                                                                                                                                                                   |  | Floor Mount,<br>ADA<br>ST 2029 | Manual              | WETS-2021.1001  | 20211001       |
|                                                                                                                                                                                                                   |  | Wall Mount<br>ST 2059          | Manual              | WETS-2051.1001  | 20511001       |