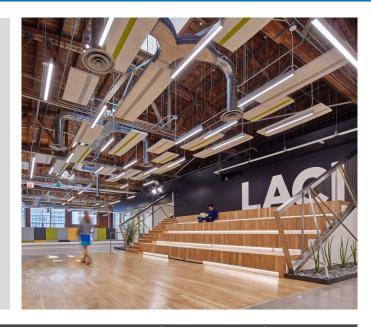

## **LA KRETZ INNOVATION CAMPUS** BOARDROOM • CONFERENCE ROOMS • TRAINING CENTER • AMPHITHEATER

Host your next gathering in the heart of the cleantech community! The La Kretz Innovation Campus is located in the Arts and Innovation District of downtown Los Angeles. The Campus is a perfect setting for gatherings of all sizes, with options ranging from conference rooms, Training Center classrooms, LADWP's Customer Engagement Lab, and the Amphitheater, a venue geared towards high profile events.

Reach out to <u>events@laci.org</u> for more information – you're going to love the energy here.

| ROOM<br>NUMBER | ROOM<br>CAPACITY     | SQ. FT. | SPACE                                                    | FEATURES                                                                                                  | HALF-DAY<br>RENTAL RATE<br>(UP TO 4 HOURS) | FULL-DAY<br>RENTAL RATE<br>(UP TO 8 HOURS) |
|----------------|----------------------|---------|----------------------------------------------------------|-----------------------------------------------------------------------------------------------------------|--------------------------------------------|--------------------------------------------|
| 154            | 8                    | 266     | CONFERENCE<br>ROOM                                       | 65" TV, Table with HDMI connectivity<br>Polycom Speakerphone                                              | \$400                                      | \$800                                      |
| 403            | 10                   | 494     | MEDIA LAB<br><u>Room Currently</u><br><u>Unavailable</u> | 60" TV with HDMI                                                                                          | \$750                                      | \$1,500                                    |
| 131            | 16                   | 282     | CONFERENCE<br>ROOM (AMP)                                 | 65" TV, Table with HDMI connectivity<br>Polycom Speakerphone                                              | \$400                                      | \$800                                      |
| 201            | 16                   | 525     | TRAINING ROOM                                            | Overhead Projector/Screen<br>Podium with HDMI connectivity<br>Polycom Speakerphone (local 323 calls only) | \$600                                      | \$1,200                                    |
| 136            | 25                   | 512     | BOARD ROOM                                               | Overhead Projector/Screen<br>Table with HDMI connectivity<br>Polycom Speakerphone                         | \$600                                      | \$1,200                                    |
| 402            | 32                   | 777     | CLASSROOM<br><u>Room Currently</u><br><u>Unavailable</u> | Overhead Projector/Screen<br>Podium with HDMI connectivity                                                | \$1,000                                    | \$2,000                                    |
| 401            | 40                   | 917     | CLASSROOM                                                | Overhead Projector/Screen<br>Podium with HDMI connectivity                                                | \$1,000                                    | \$2,000                                    |
| 209            | 65                   | 1500    | CUSTOMER<br>ENGAGEMENT LAB                               | Overhead Projector/Screen<br>Podium with HDMI connectivity<br>Polycom Speakerphone                        | \$15,000                                   | \$30,000                                   |
| 127            | 100                  | 682     | AMPHITHEATER                                             | Overhead Projector/Screen<br>Podium, Microphones, and speakers                                            | \$1,200                                    | \$2,400                                    |
| N/A            | 100 parking spaces   | 15,000  | FRONT PARKING LOT                                        | EV chargers, 175Kw Solar<br>Array, Spider power box                                                       | \$1,750                                    | \$3,500                                    |
| N/A            | 12 parking<br>spaces | 2000    | BACK PARKING LOT                                         | Patio with overhead awning                                                                                | \$700                                      | \$1,400                                    |