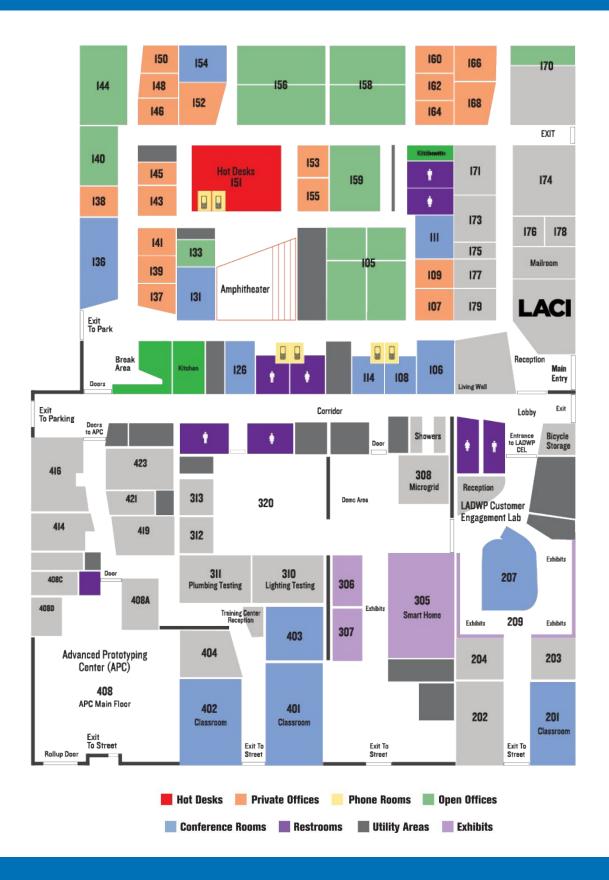

Reach out to <u>events@laci.org</u> for more information – you're going to love the energy here.

| ROOM<br>NUMBER | ROOM<br>CAPACITY     | SQ. FT. | SPACE                                                    | FEATURES                                                                                                  | HALF-DAY<br>RENTAL RATE<br>(UP TO 4 HOURS) | FULL-DAY<br>RENTAL RATE<br>(UP TO 8 HOURS) |
|----------------|----------------------|---------|----------------------------------------------------------|-----------------------------------------------------------------------------------------------------------|--------------------------------------------|--------------------------------------------|
| 154            | 8                    | 266     | CONFERENCE<br>ROOM                                       | 65" TV, Table with HDMI connectivity<br>Polycom Speakerphone                                              | \$400                                      | \$800                                      |
| 403            | 10                   | 494     | MEDIA LAB<br><u>Room Currently</u><br><u>Unavailable</u> | 60" TV with HDMI                                                                                          | \$750                                      | \$1,500                                    |
| 131            | 16                   | 282     | CONFERENCE<br>ROOM (AMP)                                 | 65" TV, Table with HDMI connectivity<br>Polycom Speakerphone                                              | \$400                                      | \$800                                      |
| 201            | 16                   | 525     | TRAINING ROOM                                            | Overhead Projector/Screen<br>Podium with HDMI connectivity<br>Polycom Speakerphone (local 323 calls only) | \$600                                      | \$1,200                                    |
| 136            | 25                   | 512     | BOARD ROOM                                               | Overhead Projector/Screen<br>Table with HDMI connectivity<br>Polycom Speakerphone                         | \$600                                      | \$1,200                                    |
| 402            | 32                   | 777     | CLASSROOM<br><u>Room Currently</u><br><u>Unavailable</u> | Overhead Projector/Screen<br>Podium with HDMI connectivity                                                | \$1,000                                    | \$2,000                                    |
| 401            | 40                   | 917     | CLASSROOM                                                | Overhead Projector/Screen<br>Podium with HDMI connectivity                                                | \$1,000                                    | \$2,000                                    |
| 209            | 65                   | 1500    | CUSTOMER<br>ENGAGEMENT LAB                               | Overhead Projector/Screen<br>Podium with HDMI connectivity<br>Polycom Speakerphone                        | \$15,000                                   | \$30,000                                   |
| 127            | 100                  | 682     | AMPHITHEATER                                             | Overhead Projector/Screen<br>Podium, Microphones, and speakers                                            | \$1,200                                    | \$2,400                                    |
| N/A            | 100 parking spaces   | 15,000  | FRONT PARKING LOT                                        | EV chargers, 175Kw Solar<br>Array, Spider power box                                                       | \$1,750                                    | \$3,500                                    |
| N/A            | 12 parking<br>spaces | 2000    | BACK PARKING LOT                                         | Patio with overhead awning                                                                                | \$700                                      | \$1,400                                    |